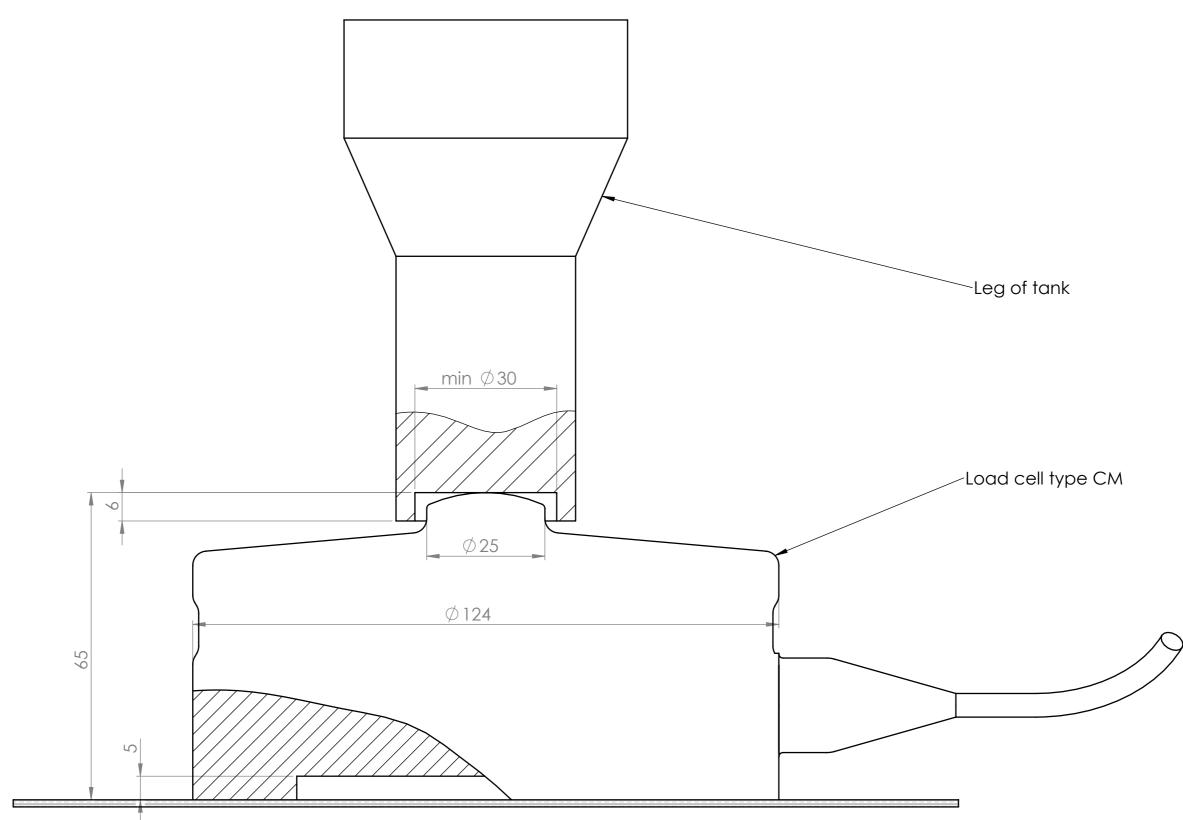

## All dimensions in mm.

| Load cell type CM installation |                                                                                                                                                                       |             |            |  |  |  |
|--------------------------------|-----------------------------------------------------------------------------------------------------------------------------------------------------------------------|-------------|------------|--|--|--|
| Sign.:                         | LF                                                                                                                                                                    | Drawn date: | 12-05-2016 |  |  |  |
| Rev. sign:                     | FJE                                                                                                                                                                   | Rev. date:  | 30-05-2016 |  |  |  |
| Material:                      |                                                                                                                                                                       | Surface:    |            |  |  |  |
| Approved by:                   |                                                                                                                                                                       | Appr. date: |            |  |  |  |
|                                | Dimension without tolerance, follows DS/ISO 2768-m<br>This drawing is the property of Eilersen Industrial Sensors, and is not to be copied or shown to third parties. |             |            |  |  |  |

|  |         | Drawing no.:                       |        | Part rev.: | Drawing re | v.: |
|--|---------|------------------------------------|--------|------------|------------|-----|
|  |         | Installation type                  | СМ     |            |            |     |
|  | Weight: |                                    | Scale: | 1:2        |            | A3  |
|  |         |                                    |        |            |            |     |
|  |         | <b>ilersen</b><br>Weighing Experts | WW     | w.eilerse  | n.com      |     |